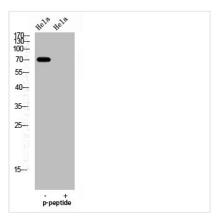

**Image** 

Western Blot analysis of HELA cells using Phospho-FoxO1A (S329) Polyclonal Antibody