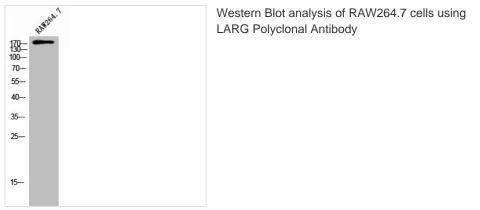

## ARHGEF12 Antibody

| Product Code        | CSB-PA008357                                                                                                              |
|---------------------|---------------------------------------------------------------------------------------------------------------------------|
| Storage             | Upon receipt, store at -20°C or -80°C. Avoid repeated freeze.                                                             |
| Uniprot No.         | Q9NZN5                                                                                                                    |
| Immunogen           | Synthesized peptide derived from the Internal region of Human LARG.                                                       |
| Raised In           | Rabbit                                                                                                                    |
| Species Reactivity  | Human, Mouse, Rat                                                                                                         |
| Tested Applications | WB, ELISA; WB:1:500-1:2000, ELISA:1:20000                                                                                 |
| Form                | Liquid                                                                                                                    |
| Conjugate           | Non-conjugated                                                                                                            |
| Storage Buffer      | Liquid in PBS containing 50% glycerol, 0.5% BSA and 0.02% sodium azide.                                                   |
| Purification Method | The antibody was affinity-purified from rabbit antiserum by affinity-<br>chromatography using epitope-specific immunogen. |
| Isotype             | IgG                                                                                                                       |
| Alias               | ARHGEF12; KIAA0382; LARG; Rho guanine nucleotide exchange factor 12;<br>Leukemia-associated RhoGEF                        |
| Immunogen Species   | Homo sapiens (Human)                                                                                                      |
| Target Names        | ARHGEF12                                                                                                                  |
| Image               | 1 Western Plat analysis of PAW/264 Z calls using                                                                          |