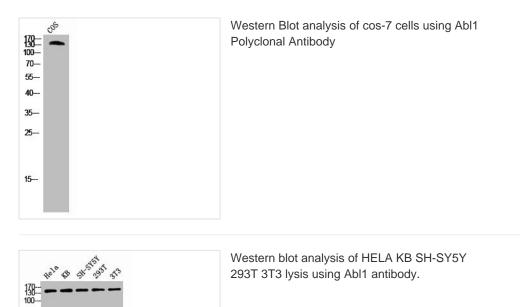

## ABL1 Antibody

| Product Code        | CSB-PA008499                                                                                                                                                                                                                                                                                                                                                                                                                                                                                                                                                                                                                                                                                                                                                                                                                                                                                                                                                                                              |
|---------------------|-----------------------------------------------------------------------------------------------------------------------------------------------------------------------------------------------------------------------------------------------------------------------------------------------------------------------------------------------------------------------------------------------------------------------------------------------------------------------------------------------------------------------------------------------------------------------------------------------------------------------------------------------------------------------------------------------------------------------------------------------------------------------------------------------------------------------------------------------------------------------------------------------------------------------------------------------------------------------------------------------------------|
| Storage             | Upon receipt, store at -20°C or -80°C. Avoid repeated freeze.                                                                                                                                                                                                                                                                                                                                                                                                                                                                                                                                                                                                                                                                                                                                                                                                                                                                                                                                             |
| Uniprot No.         | P00519                                                                                                                                                                                                                                                                                                                                                                                                                                                                                                                                                                                                                                                                                                                                                                                                                                                                                                                                                                                                    |
| Immunogen           | Synthesized peptide derived from Human Abl1 around the non-phosphorylation site of T735.                                                                                                                                                                                                                                                                                                                                                                                                                                                                                                                                                                                                                                                                                                                                                                                                                                                                                                                  |
| Raised In           | Rabbit                                                                                                                                                                                                                                                                                                                                                                                                                                                                                                                                                                                                                                                                                                                                                                                                                                                                                                                                                                                                    |
| Species Reactivity  | Human,Mouse,Rat,Monkey                                                                                                                                                                                                                                                                                                                                                                                                                                                                                                                                                                                                                                                                                                                                                                                                                                                                                                                                                                                    |
| Tested Applications | WB, ELISA; WB:1:500-1:2000, ELISA:1:20000                                                                                                                                                                                                                                                                                                                                                                                                                                                                                                                                                                                                                                                                                                                                                                                                                                                                                                                                                                 |
| Form                | Liquid                                                                                                                                                                                                                                                                                                                                                                                                                                                                                                                                                                                                                                                                                                                                                                                                                                                                                                                                                                                                    |
| Conjugate           | Non-conjugated                                                                                                                                                                                                                                                                                                                                                                                                                                                                                                                                                                                                                                                                                                                                                                                                                                                                                                                                                                                            |
| Storage Buffer      | Liquid in PBS containing 50% glycerol, 0.5% BSA and 0.02% sodium azide.                                                                                                                                                                                                                                                                                                                                                                                                                                                                                                                                                                                                                                                                                                                                                                                                                                                                                                                                   |
| Purification Method | The antibody was affinity-purified from rabbit antiserum by affinity-<br>chromatography using epitope-specific immunogen.                                                                                                                                                                                                                                                                                                                                                                                                                                                                                                                                                                                                                                                                                                                                                                                                                                                                                 |
| lsotype             | IgG                                                                                                                                                                                                                                                                                                                                                                                                                                                                                                                                                                                                                                                                                                                                                                                                                                                                                                                                                                                                       |
| Alias               | ABL1; ABL; JTK7; Tyrosine-protein kinase ABL1; Abelson murine leukemia vira oncogene homolog 1; Abelson tyrosine-protein kinase 1; Proto-oncogene c-Abl; p150                                                                                                                                                                                                                                                                                                                                                                                                                                                                                                                                                                                                                                                                                                                                                                                                                                             |
| Immunogen Species   | Homo sapiens (Human)                                                                                                                                                                                                                                                                                                                                                                                                                                                                                                                                                                                                                                                                                                                                                                                                                                                                                                                                                                                      |
| Target Names        | ABL1                                                                                                                                                                                                                                                                                                                                                                                                                                                                                                                                                                                                                                                                                                                                                                                                                                                                                                                                                                                                      |
| Image               | Image: Second state Western Blot analysis of COS cells using Abl1   Image: Second state Polyclonal Antibody   Image: Second state Image: Second state   Image: Second state |