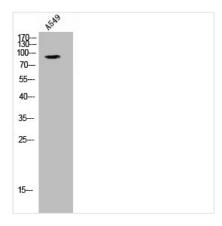

## **CUSABIO TECHNOLOGY LLC**

Western Blot analysis of HELA 293T 453 cells using Phospho-GR (S203) Polyclonal Antibody