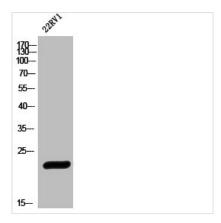

## **HSPB1** Antibody

| <b>Product Code</b>        | CSB-PA009309                                                                                                                                                                                |
|----------------------------|---------------------------------------------------------------------------------------------------------------------------------------------------------------------------------------------|
| Storage                    | Upon receipt, store at -20°C or -80°C. Avoid repeated freeze.                                                                                                                               |
| Uniprot No.                | P04792                                                                                                                                                                                      |
| Immunogen                  | Synthesized peptide derived from Human HSP27 around the non-phosphorylation site of S82.                                                                                                    |
| Raised In                  | Rabbit                                                                                                                                                                                      |
| Species Reactivity         | Human, Mouse, Rat                                                                                                                                                                           |
| <b>Tested Applications</b> | WB, IHC, ELISA; WB:1:500-1:2000, IHC:1:100-1:300, ELISA:1:10000                                                                                                                             |
| Form                       | Liquid                                                                                                                                                                                      |
| Conjugate                  | Non-conjugated                                                                                                                                                                              |
| Storage Buffer             | Liquid in PBS containing 50% glycerol, 0.5% BSA and 0.02% sodium azide.                                                                                                                     |
| Purification Method        | The antibody was affinity-purified from rabbit antiserum by affinity-chromatography using epitope-specific immunogen.                                                                       |
| Isotype                    | IgG                                                                                                                                                                                         |
| Alias                      | HSPB1; HSP27; HSP28; Heat shock protein beta-1; HspB1; 28 kDa heat shock protein; Estrogen-regulated 24 kDa protein; Heat shock 27 kDa protein; HSP 27; Stress-responsive protein 27; SRP27 |
| Immunogen Species          | Homo sapiens (Human)                                                                                                                                                                        |
| Target Names               | HSPB1                                                                                                                                                                                       |
| Image                      | Western Blot analysis of 22RV1 cells using                                                                                                                                                  |

Western Blot analysis of 22RV1 cells using HSP27 Polyclonal Antibody