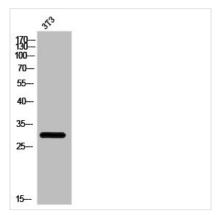

abbit antiserum by affinity-chromatography using epitope-specific immunogen. |
| Isotype             | IgG                                                                                                                   |
| Alias               | ICAM2; Intercellular adhesion molecule 2; ICAM-2; CD antigen CD102                                                    |
| Immunogen Species   | Homo sapiens (Human)                                                                                                  |
| Target Names        | ICAM2                                                                                                                 |
| Image               | Western Plat analysis of 2T2 calls using ICAM 2                                                                       |



Western Blot analysis of 3T3 cells using ICAM-2 Polyclonal Antibody