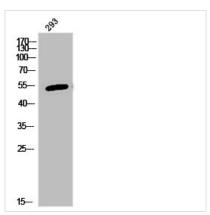

**Image** 

Western Blot analysis of 293 cells using Synaptotagmin X Polyclonal Antibody