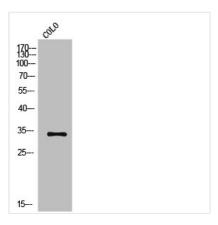

**Image** 

Western Blot analysis of COLO cells using Olfactory receptor 2A42 Polyclonal Antibody