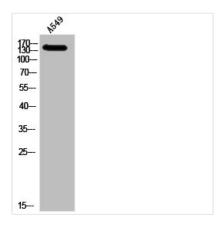

**Image** 

Western Blot analysis of A549 cells using IGF-IR Polyclonal Antibody