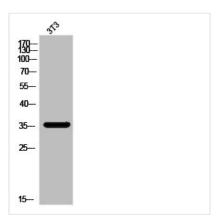

**Image** 

Western Blot analysis of 3T3 cells using Galectin-8 Polyclonal Antibody