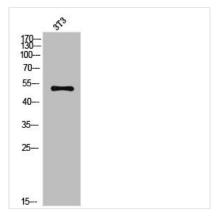

**Image** 

Western Blot analysis of NIH-3T3 cells using Cleaved-Lamin A (N231) Polyclonal Antibody