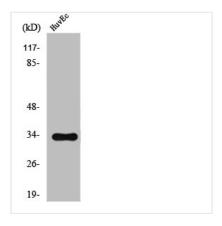

**Image** 

Western Blot analysis of HuvEc cells using Olfactory receptor 2T2/35 Polyclonal Antibody