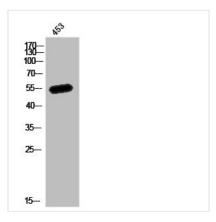

g epitope-specific immunogen. |
| Isotype                    | IgG                                                                                                                   |
| Alias                      | MEF2A; MEF2; Myocyte-specific enhancer factor 2A; Serum response factor-like protein 1                                |
| Immunogen Species          | Homo sapiens (Human)                                                                                                  |
| Target Names               | MEF2A                                                                                                                 |
|                            |                                                                                                                       |

**Image** 



Western Blot analysis of 453 cells using MEF-2 Polyclonal Antibody