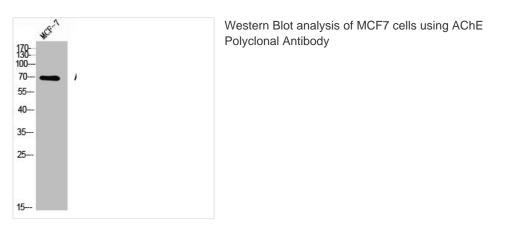

>chromatography using epitope-specific immunogen. |
| Isotype             | IgG                                                                                                                       |
| Alias               | ACHE; Acetylcholinesterase; AChE                                                                                          |
| Immunogen Species   | Homo sapiens (Human)                                                                                                      |
| Target Names        | ACHE                                                                                                                      |
|                     |                                                                                                                           |

Image



1