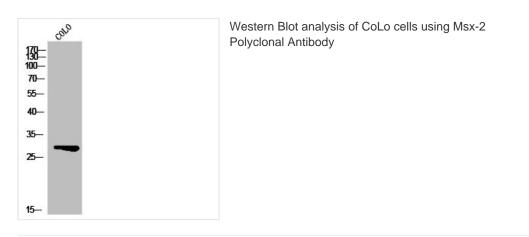

## MSX2 Antibody

| Product Code        | CSB-PA010261                                                                                                              |
|---------------------|---------------------------------------------------------------------------------------------------------------------------|
| Storage             | Upon receipt, store at -20°C or -80°C. Avoid repeated freeze.                                                             |
| Uniprot No.         | P35548                                                                                                                    |
| Immunogen           | Synthesized peptide derived from the Internal region of Human Msx-2.                                                      |
| Raised In           | Rabbit                                                                                                                    |
| Species Reactivity  | Human,Mouse                                                                                                               |
| Tested Applications | WB, IHC, ELISA; WB:1:500-1:2000, IHC:1:100-1:300, ELISA:1:20000                                                           |
| Form                | Liquid                                                                                                                    |
| Conjugate           | Non-conjugated                                                                                                            |
| Storage Buffer      | Liquid in PBS containing 50% glycerol, 0.5% BSA and 0.02% sodium azide.                                                   |
| Purification Method | The antibody was affinity-purified from rabbit antiserum by affinity-<br>chromatography using epitope-specific immunogen. |
| Isotype             | lgG                                                                                                                       |
| Alias               | MSX2; HOX8; Homeobox protein MSX-2; Homeobox protein Hox-8                                                                |
| Immunogen Species   | Homo sapiens (Human)                                                                                                      |
| Target Names        | MSX2                                                                                                                      |
|                     |                                                                                                                           |