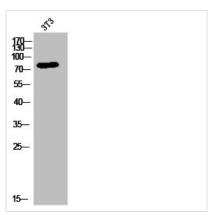

ography using epitope-specific immunogen. |
| Isotype                    | IgG                                                                                                                   |
| Alias                      | MYBL2; BMYB; Myb-related protein B; B-Myb; Myb-like protein 2                                                         |
| Immunogen Species          | Homo sapiens (Human)                                                                                                  |
| Target Names               | MYBL2                                                                                                                 |
| Image                      | Western Blot analysis of 3T3 cells using R-Myh                                                                        |



Western Blot analysis of 3T3 cells using B-Myb Polyclonal Antibody