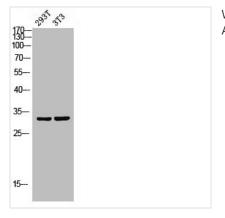

## ATF1 Antibody

| Product Code        | CSB-PA020019                                                                                                                                        |                                                                        |
|---------------------|-----------------------------------------------------------------------------------------------------------------------------------------------------|------------------------------------------------------------------------|
| Storage             | Upon receipt, store at -20°C or -80°C. Avoid repeated freeze.                                                                                       |                                                                        |
| Uniprot No.         | P18846                                                                                                                                              |                                                                        |
| Immunogen           | Synthesized peptide derived from Human ATF-1 around the non-<br>phosphorylation site of S63.                                                        |                                                                        |
| Raised In           | Rabbit                                                                                                                                              |                                                                        |
| Species Reactivity  | Human,Mouse                                                                                                                                         |                                                                        |
| Tested Applications | WB, IHC, ELISA; WB:1:500-1:2000, IHC:1:100-1:300, ELISA:1:5000                                                                                      |                                                                        |
| Form                | Liquid                                                                                                                                              |                                                                        |
| Conjugate           | Non-conjugated                                                                                                                                      |                                                                        |
| Storage Buffer      | Liquid in PBS containing 50% glycerol, 0.5% BSA and 0.02% sodium azide.                                                                             |                                                                        |
| Purification Method | The antibody was affinity-purified from rabbit antiserum by affinity-<br>chromatography using epitope-specific immunogen.                           |                                                                        |
| Isotype             | lgG                                                                                                                                                 |                                                                        |
| Alias               | ATF1; Cyclic AMP-dependent transcription factor ATF-1; cAMP-dependent transcription factor ATF-1; Activating transcription factor 1; Protein TREB36 |                                                                        |
| Immunogen Species   | Homo sapiens (Human)                                                                                                                                |                                                                        |
| Target Names        | ATF1                                                                                                                                                |                                                                        |
| Image               | ISB:=   100   70   55   40   35   25   15                                                                                                           | Western Blot analysis of COLO cells using<br>ATF-1 Polyclonal Antibody |

## **CUSABIO TECHNOLOGY LLC**

🕜 Tel: +1-301-363-4651 🛛 🖂 Email: cusabio@cusabio.com 🥥 Website: www.cusabio.com 🧉

Western blot analysis of 293T 3T3 lysis using ATF-1 antibody.