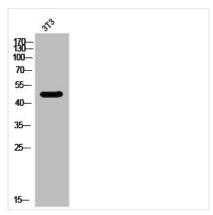

## NPY1R Antibody

| <b>Product Code</b> | CSB-PA020153                                                                                                          |
|---------------------|-----------------------------------------------------------------------------------------------------------------------|
| Storage             | Upon receipt, store at -20°C or -80°C. Avoid repeated freeze.                                                         |
| Uniprot No.         | P25929                                                                                                                |
| Immunogen           | Synthesized peptide derived from the Internal region of Human NPY1-R.                                                 |
| Raised In           | Rabbit                                                                                                                |
| Species Reactivity  | Human,Mouse,Rat                                                                                                       |
| Tested Applications | WB, IF, ELISA; WB:1:500-1:2000, IF:1:200-1:1000, ELISA:1:5000                                                         |
| Form                | Liquid                                                                                                                |
| Conjugate           | Non-conjugated                                                                                                        |
| Storage Buffer      | Liquid in PBS containing 50% glycerol, 0.5% BSA and 0.02% sodium azide.                                               |
| Purification Method | The antibody was affinity-purified from rabbit antiserum by affinity-chromatography using epitope-specific immunogen. |
| Isotype             | IgG                                                                                                                   |
| Alias               | NPY1R; NPYR; NPYY1; Neuropeptide Y receptor type 1; NPY1-R                                                            |
| Immunogen Species   | Homo sapiens (Human)                                                                                                  |
| Target Names        | NPY1R                                                                                                                 |
| Image               | Western Plat analysis of 2T2 cells using NDV1 P                                                                       |

Western Blot analysis of 3T3 cells using NPY1-R Polyclonal Antibody