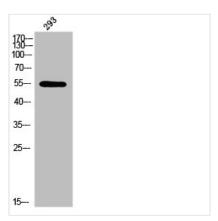

**Image** 

Western Blot analysis of 293 cells using Phospho-LEF-1 (S42) Polyclonal Antibody