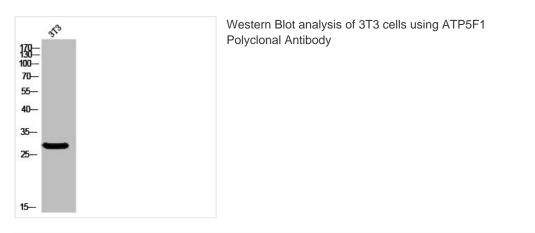

>chromatography using epitope-specific immunogen. |
| Isotype             | lgG                                                                                                                       |
| Alias               | ATP5F1; ATP synthase subunit b; mitochondrial; ATPase subunit b                                                           |
| Immunogen Species   | Homo sapiens (Human)                                                                                                      |
| Target Names        | ATP5F1                                                                                                                    |
|                     |                                                                                                                           |

Image



1