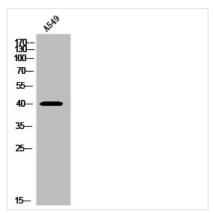

ography using epitope-specific immunogen. |
| Isotype                    | IgG                                                                                                                   |
| Alias                      | PGD; PGDH; 6-phosphogluconate dehydrogenase; decarboxylating                                                          |
| Immunogen Species          | Homo sapiens (Human)                                                                                                  |
| Target Names               | PGD                                                                                                                   |
| Image                      | Western Plot analysis of AE40 cells using DCD                                                                         |



Western Blot analysis of A549 cells using PGD Polyclonal Antibody