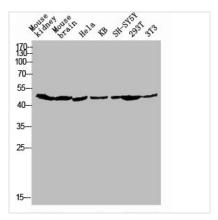

## **CUSABIO TECHNOLOGY LLC**

Western blot analysis of Mouse-kidney mousebrain HELA KB SH-SY5Y 293T 3T3 lysis using GPR173 antibody.