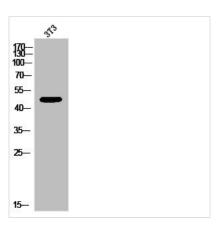

g epitope-specific immunogen. |
| Isotype                    | IgG                                                                                                                   |
| Alias                      | GPR173; SREB3; Probable G-protein coupled receptor 173; Super conserved receptor expressed in brain 3                 |
| Immunogen Species          | Homo sapiens (Human)                                                                                                  |
| Target Names               | GPR173                                                                                                                |
|                            |                                                                                                                       |

**Image** 



Western Blot analysis of 3T3 cells using GPR173 Polyclonal Antibody



## **CUSABIO TECHNOLOGY LLC**







Western blot analysis of Mouse-kidney mousebrain HELA KB SH-SY5Y 293T 3T3 lysis using GPR173 antibody.