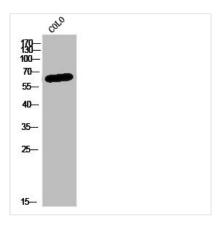

**Image** 

Western Blot analysis of CoLo cells using CDKAL1 Polyclonal Antibody