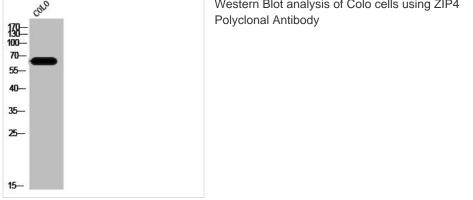

## SLC39A4 Antibody

| Product Code        | CSB-PA030205                                                                                                              |
|---------------------|---------------------------------------------------------------------------------------------------------------------------|
| Storage             | Upon receipt, store at -20°C or -80°C. Avoid repeated freeze.                                                             |
| Uniprot No.         | Q6P5W5                                                                                                                    |
| Immunogen           | Synthesized peptide derived from the Internal region of Human ZIP4.                                                       |
| Raised In           | Rabbit                                                                                                                    |
| Species Reactivity  | Human                                                                                                                     |
| Tested Applications | WB, ELISA; WB:1:500-1:2000, ELISA:1:40000                                                                                 |
| Form                | Liquid                                                                                                                    |
| Conjugate           | Non-conjugated                                                                                                            |
| Storage Buffer      | Liquid in PBS containing 50% glycerol, 0.5% BSA and 0.02% sodium azide.                                                   |
| Purification Method | The antibody was affinity-purified from rabbit antiserum by affinity-<br>chromatography using epitope-specific immunogen. |
| lsotype             | IgG                                                                                                                       |
| Alias               | SLC39A4; ZIP4; Zinc transporter ZIP4; Solute carrier family 39 member 4; Zrt-<br>and Irt-like protein 4; ZIP-4            |
| Immunogen Species   | Homo sapiens (Human)                                                                                                      |
| Target Names        | SLC39A4                                                                                                                   |
| Image               | Western Blot analysis of Colo cells using ZIP4<br>Polyclonal Antibody                                                     |