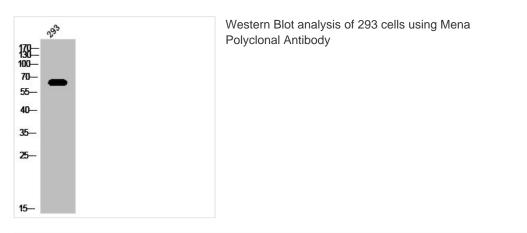

>chromatography using epitope-specific immunogen. |
| Isotype             | IgG                                                                                                                       |
| Alias               | ENAH; MENA; Protein enabled homolog                                                                                       |
| Immunogen Species   | Homo sapiens (Human)                                                                                                      |
| Target Names        | ENAH                                                                                                                      |
|                     |                                                                                                                           |

Image



1