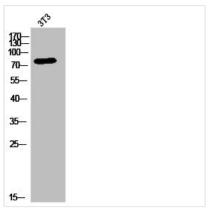

## MDM1 Antibody

| <b>Product Code</b>        | CSB-PA040028                                                                                                          |
|----------------------------|-----------------------------------------------------------------------------------------------------------------------|
| Storage                    | Upon receipt, store at -20°C or -80°C. Avoid repeated freeze.                                                         |
| Uniprot No.                | Q8TC05                                                                                                                |
| Immunogen                  | Synthesized peptide derived from the C-terminal region of Human MDM1.                                                 |
| Raised In                  | Rabbit                                                                                                                |
| Species Reactivity         | Human,Mouse,Rat                                                                                                       |
| <b>Tested Applications</b> | WB, ELISA; WB:1:500-1:2000, ELISA:1:5000                                                                              |
| Form                       | Liquid                                                                                                                |
| Conjugate                  | Non-conjugated                                                                                                        |
| Storage Buffer             | Liquid in PBS containing 50% glycerol, 0.5% BSA and 0.02% sodium azide.                                               |
| Purification Method        | The antibody was affinity-purified from rabbit antiserum by affinity-chromatography using epitope-specific immunogen. |
| Isotype                    | IgG                                                                                                                   |
| Alias                      | MDM1; Nuclear protein MDM1                                                                                            |
| Immunogen Species          | Homo sapiens (Human)                                                                                                  |
| Target Names               | MDM1                                                                                                                  |
| Image                      | Western Blot analysis of 3T3 cells using MDM1                                                                         |

Western Blot analysis of 3T3 cells using MDM1 Polyclonal Antibody