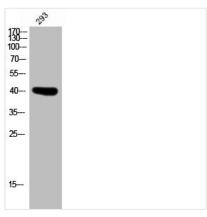

rum by affinity-chromatography using epitope-specific immunogen. |
| Isotype             | IgG                                                                                                                   |
| Alias               | PTGDR; Prostaglandin D2 receptor; PGD receptor; PGD2 receptor; Prostanoid DP receptor                                 |
| Immunogen Species   | Homo sapiens (Human)                                                                                                  |
| Target Names        | PTGDR                                                                                                                 |
|                     |                                                                                                                       |

**Image** 



Western Blot analysis of 293 cells using PD2R Polyclonal Antibody