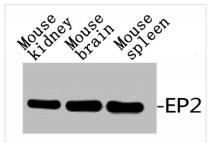

## PTGER2 Antibody

| <b>Product Code</b>        | CSB-PA040059                                                                                                                |
|----------------------------|-----------------------------------------------------------------------------------------------------------------------------|
| Storage                    | Upon receipt, store at -20°C or -80°C. Avoid repeated freeze.                                                               |
| Uniprot No.                | P43116                                                                                                                      |
| Immunogen                  | Synthesized peptide derived from the C-terminal region of Human EP2.                                                        |
| Raised In                  | Rabbit                                                                                                                      |
| Species Reactivity         | Human,Mouse,Rat                                                                                                             |
| <b>Tested Applications</b> | WB, IF, ELISA; WB:1:500-1:2000, IF:1:200-1:1000, ELISA:1:10000                                                              |
| Form                       | Liquid                                                                                                                      |
| Conjugate                  | Non-conjugated                                                                                                              |
| Storage Buffer             | Liquid in PBS containing 50% glycerol, 0.5% BSA and 0.02% sodium azide.                                                     |
| Purification Method        | The antibody was affinity-purified from rabbit antiserum by affinity-chromatography using epitope-specific immunogen.       |
| Isotype                    | IgG                                                                                                                         |
| Alias                      | PTGER2; Prostaglandin E2 receptor EP2 subtype; PGE receptor EP2 subtype; PGE2 receptor EP2 subtype; Prostanoid EP2 receptor |
| Immunogen Species          | Homo sapiens (Human)                                                                                                        |
| Target Names               | PTGER2                                                                                                                      |
| Image                      | Western Blot analysis of PAT-KIDNEY MOUSE-                                                                                  |

Western Blot analysis of RAT-KIDNEY MOUSE-BRAIN MOUSE-HEART using EP2 Polyclonal Antibody.