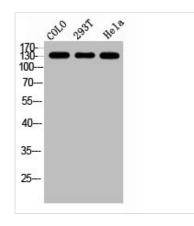

Western Blot analysis of COLO 293T HELA cells using GPR158 Polyclonal Antibody

1