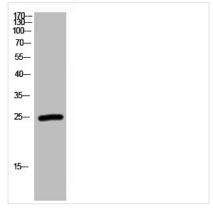

ography using epitope-specific immunogen. |
| Isotype                    | IgG                                                                                                                   |
| Alias                      | RAB2A; RAB2; Ras-related protein Rab-2A                                                                               |
| Immunogen Species          | Homo sapiens (Human)                                                                                                  |
| Target Names               | RAB2A                                                                                                                 |
| Image                      |                                                                                                                       |



Western Blot analysis of A549 cells using Rab 2A Polyclonal Antibody