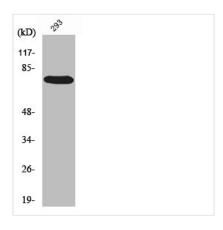

g epitope-specific immunogen. |
| Isotype                    | IgG                                                                                                                   |
| Alias                      | RAF1; RAF; RAF proto-oncogene serine/threonine-protein kinase; Proto-oncogene c-RAF; cRaf; Raf-1                      |
| Immunogen Species          | Homo sapiens (Human)                                                                                                  |
| Target Names               | RAF1                                                                                                                  |
|                            |                                                                                                                       |

**Image** 



Western Blot analysis of 293 cells using Raf-1 Polyclonal Antibody