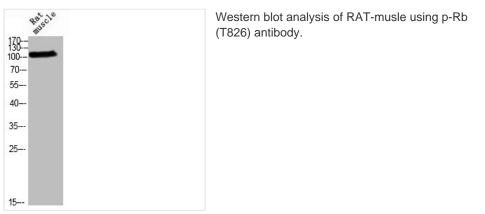

## Phospho-RB1 (T826) Antibody

| Product Code        | CSB-PA040166                                                                                                              |
|---------------------|---------------------------------------------------------------------------------------------------------------------------|
| Storage             | Upon receipt, store at -20°C or -80°C. Avoid repeated freeze.                                                             |
| Uniprot No.         | P06400                                                                                                                    |
| Immunogen           | Synthesized peptide derived from Human Rb around the phosphorylation site of T826.                                        |
| Raised In           | Rabbit                                                                                                                    |
| Species Reactivity  | Human,Mouse,Rat                                                                                                           |
| Tested Applications | WB, IHC, IF, ELISA; WB:1:500-1:2000, IHC:1:100-1:300, IF:1:200-1:1000, ELISA:1:10000                                      |
| Form                | Liquid                                                                                                                    |
| Conjugate           | Non-conjugated                                                                                                            |
| Storage Buffer      | Liquid in PBS containing 50% glycerol, 0.5% BSA and 0.02% sodium azide.                                                   |
| Purification Method | The antibody was affinity-purified from rabbit antiserum by affinity-<br>chromatography using epitope-specific immunogen. |
| Isotype             | IgG                                                                                                                       |
| Alias               | RB1; Retinoblastoma-associated protein; p105-Rb; pRb; Rb; pp110                                                           |
| Immunogen Species   | Homo sapiens (Human)                                                                                                      |
| Target Names        | RB1                                                                                                                       |
| Image               | Western blot analysis of RAT-musle using n-Rb                                                                             |