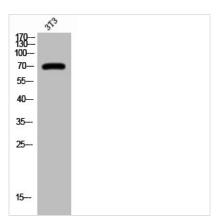

**Image** 

Western Blot analysis of 3T3 cells using Phospho-c-Rel (S503) Polyclonal Antibody