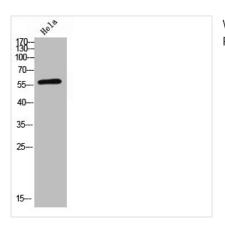

40--25---

Western Blot analysis of hela cells using NF $\kappa$ Bp65 Polyclonal Antibody

## **CUSABIO TECHNOLOGY LLC**

Western Blot analysis of hela using NF $\kappa$ B-p65 Polyclonal Antibody.

Western blot analysis of KB Hela 293T 3T3 lysis using NF $\kappa$ B-p65 antibody.