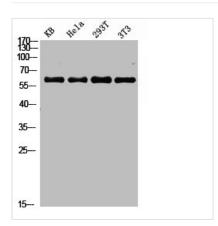

## **CUSABIO TECHNOLOGY LLC**

Western Blot analysis of hela using NF $\kappa$ B-p65 Polyclonal Antibody.

Western blot analysis of KB Hela 293T 3T3 lysis using NF $\kappa$ B-p65 antibody.