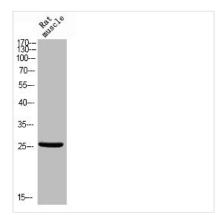

abbit antiserum by affinity-chromatography using epitope-specific immunogen. |
| Isotype             | IgG                                                                                                                   |
| Alias               | BCL2L1; BCL2L; BCLX; Bcl-2-like protein 1; Bcl2-L-1; Apoptosis regulator Bcl-X                                        |
| Immunogen Species   | Homo sapiens (Human)                                                                                                  |
| Target Names        | BCL2L1                                                                                                                |
| Image               | Western blot analysis of PAT-MUSI Flusing                                                                             |



Western blot analysis of RAT-MUSLE using Phospho-Bcl-x (T47) antibody.