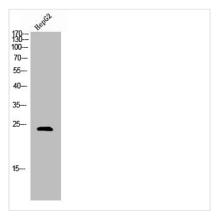

**Image** 

Western Blot analysis of HepG2 cells using Syndecan-4 Polyclonal Antibody