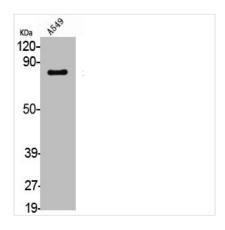

rum by affinity-chromatography using epitope-specific immunogen. |
| Isotype             | IgG                                                                                                                   |
| Alias               | SP1; TSFP1; Transcription factor Sp1                                                                                  |
| Immunogen Species   | Homo sapiens (Human)                                                                                                  |
| Target Names        | SP1                                                                                                                   |
| _                   |                                                                                                                       |

**Image** 



Western Blot analysis of A549 cells using Sp1 Polyclonal Antibody