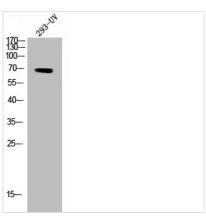

**Image** 

Western Blot analysis of 293 cells using Phospho-Ezrin (Y146) Polyclonal Antibody