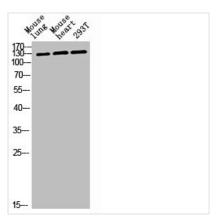

## **CUSABIO TECHNOLOGY LLC**

Western blot analysis of mouse-lung mouseheart 293T lysis using CEP135 antibody.