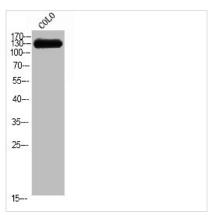

**Image** 

Western Blot analysis of COLO cells using CEP135 Polyclonal Antibody