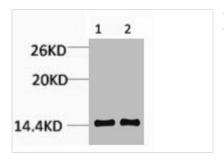

**Image** 

Western blot analysis of 1) Hela, 2) Rat Testis Tissue, diluted at 1:1000.