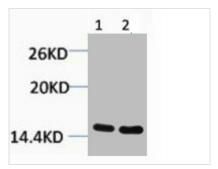

|
| Target Names               | HIST1H3A/HIST2H3A/H3F3A                                                                                                                                                                                                                                         |
| Imago                      |                                                                                                                                                                                                                                                                 |

**Image** 



Western blot analysis of 1) Hela, 2) 3T3, diluted at 1:1000.