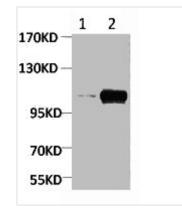

|
| Conjugate                  | Non-conjugated                                                               |
| Storage Buffer             | PBS, pH 7.4, containing 0.02% sodium azide as Preservative and 50% Glycerol. |
| Isotype                    | lgG                                                                          |
| Alias                      | PGC; Gastricsin; Pepsinogen C                                                |
| Immunogen Species          | Homo sapiens (Human)                                                         |
| Target Names               | PGC                                                                          |
|                            |                                                                              |

Image



Western blot analysis of Maize 1) Dark, 2) Light, diluted at 1:2000.

1