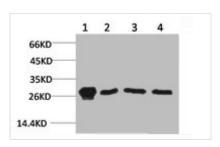

**Image** 

Immunohistochemical analysis of paraffinembedded Mouse Kidney Tissue using HSP27 Polyclonal Antibody.

Western blot analysis of 1) Hela, 2) C2C12, 3) Mouse Brain, 4) Rat Brain using HSP27 Polyclonal Antibody.