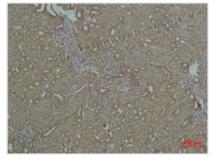

**Image** 

Immunohistochemical analysis of paraffinembedded Mouse Kidney Tissue using HSP27 Polyclonal Antibody.

Western blot analysis of 1) Hela, 2) C2C12, 3) Mouse Brain, 4) Rat Brain using HSP27 Polyclonal Antibody.