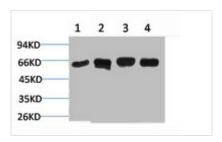

**Image** 

Immunohistochemical analysis of paraffinembedded Mouse Kidney Tissue using HSP60 Polyclonal Antibody.

Western blot analysis of 1) Hela, 2) 3T3, 3) Mouse Brain, 4) Rat Brain using HSP60 Polyclonal Antibody.