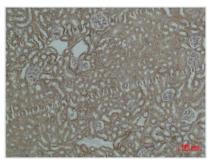

**Image** 

Immunohistochemical analysis of paraffinembedded Mouse Kidney Tissue using HSP60 Polyclonal Antibody.

Western blot analysis of 1) Hela, 2) 3T3, 3) Mouse Brain, 4) Rat Brain using HSP60 Polyclonal Antibody.