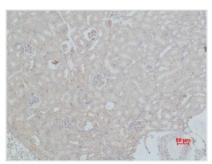

**Image** 

Immunohistochemical analysis of paraffinembedded Mouse Kidney Tissue using HSC 70 Polyclonal Antibody.

Western blot analysis of 1) Hela, 2) HepG2, 3) Raw, 4) Mouse Brain, 5) Rat Brain, 6) Rat Liver using HSC 70 Polyclonal Antibody.