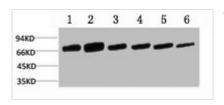

**Image** 

Immunohistochemical analysis of paraffinembedded Mouse Kidney Tissue using HSC 70 Polyclonal Antibody.

Western blot analysis of 1) Hela, 2) HepG2, 3) Raw, 4) Mouse Brain, 5) Rat Brain, 6) Rat Liver using HSC 70 Polyclonal Antibody.