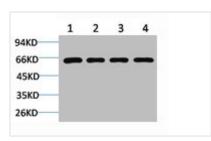

**Image** 

Western blot analysis of 1) Jurkat, 2) 293T, 3) C2C12, 4) Rat Kidney using Beclin-1 Polyclonal Antibody.