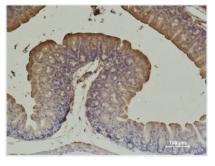

Immunohistochemical analysis of paraffinembedded Mouse Cecal Tissue using  $\alpha\text{-SMA}$ Monoclonal Antibody.

Western blot analysis of 1) Hela, 2) 3T3, 3) Rat Brain using  $\alpha\text{-SMA}$  Monoclonal Antibody.