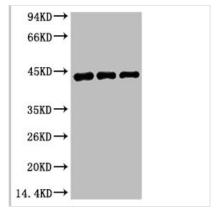

Immunohistochemical analysis of paraffinembedded Mouse Cecal Tissue using  $\alpha\text{-SMA}$ Monoclonal Antibody.

Western blot analysis of 1) Hela, 2) 3T3, 3) Rat Brain using  $\alpha\text{-SMA}$  Monoclonal Antibody.