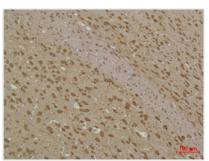

**Image** 

Immunohistochemical analysis of paraffinembedded Rat BrainTissue using MAP LC3 $\beta$ Polyclonal Antibody.

Western blot analysis of 1) Hela, 2) 3T3, 3) Rat Brain Tissue using MAP LC3β Polyclonal Antibody.