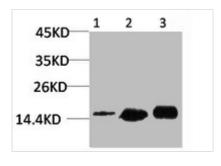

**Image** 

Immunohistochemical analysis of paraffinembedded Rat BrainTissue using MAP LC3 $\beta$ Polyclonal Antibody.

Western blot analysis of 1) Hela, 2) 3T3, 3) Rat Brain Tissue using MAP LC3β Polyclonal Antibody.