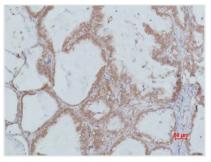

**Image** 

Immunohistochemical analysis of paraffinembedded Human Lung caricnoma using Stat2 Polyclonal Antibody.

Western blot analysis of 1) K562, 2) Mouse Heart Tissue, 3) Rat Heart Tissue using Stat2 Polyclonal Antibody.