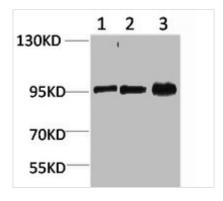

**Image** 

Immunohistochemical analysis of paraffinembedded Human Lung caricnoma using Stat2 Polyclonal Antibody.

Western blot analysis of 1) K562, 2) Mouse Heart Tissue, 3) Rat Heart Tissue using Stat2 Polyclonal Antibody.