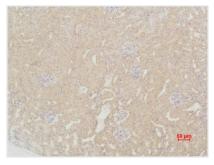

**Image** 

Immunohistochemical analysis of paraffinembedded Mouse Kidney Tissue using SOD2 Polyclonal Antibody.

Western blot analysis of 1) Hela, 2) HepG2, 3) C2C12, 4) Mouse Liver Tissue, 5) Rat Brain Tissue, 6) Rat Liver Tissue using SOD2 Polyclonal Antibody.