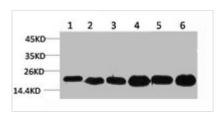

**Image** 

Immunohistochemical analysis of paraffinembedded Mouse Kidney Tissue using SOD2 Polyclonal Antibody.

Western blot analysis of 1) Hela, 2) HepG2, 3) C2C12, 4) Mouse Liver Tissue, 5) Rat Brain Tissue, 6) Rat Liver Tissue using SOD2 Polyclonal Antibody.